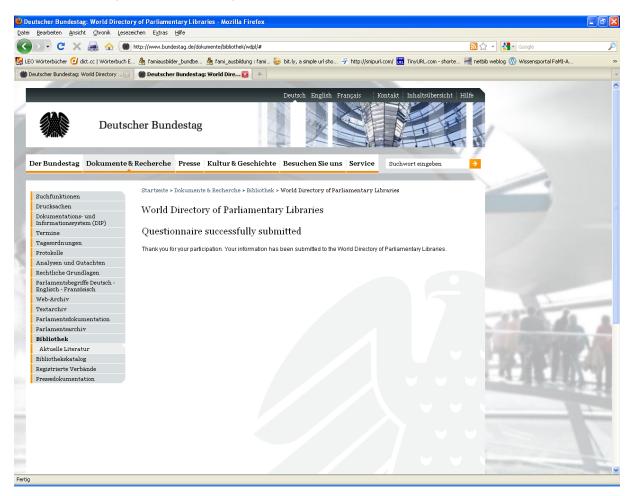

Please enter the updates for your library.

Once you have fully entered your data, click on the Submit Questionnaire button at the end of the page in order to send your updates to us.

You will receive immediate confirmation that your data has successfully submitted to the World Directory of Parliamentary Libraries: